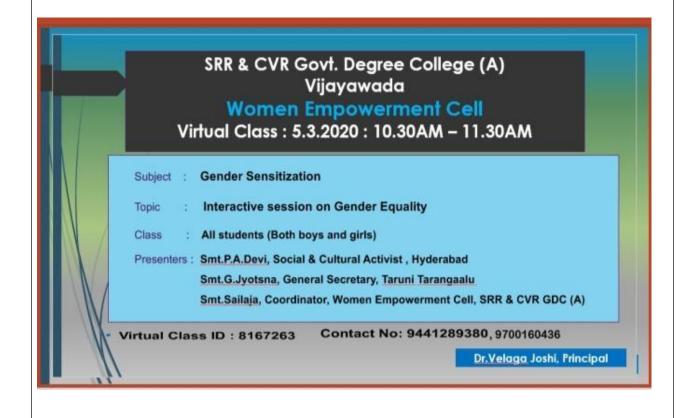

### INTERNATIONAL WOMEN'S DAY - 2019 TO 2020 CELEBRATIONS

SRR & CVR GOVERNMENT DEGREE COLLEGE (A), VIJAYAWADA, Krishna District, AP

Title: Gender equity and sensitization

**Activity:** Workshop

**Date:** 5.3.2020

President of the program: Dr. V.Jyoshi, Principal

Resource Person: Smt P. A Devi, Social and Cultural Activist, Hyderabad

Convenor: Smt. P.Sailaja

#### **Purpose & Outcome of the Activity:**

An awareness programme on gender equity was organized through virtual class room. Smt. P.A. Devi, Social Activist, Hyderabad, spoke on importance of gender sensitization and the need for women to be bold and confident. 12 Government Degree Colleges from varies places connected and raised quarries.

#### Deals with:

- \* Gender & Sex
- \* Concepts of Gender in Society

9.

Title: Self-defence

**Activity:** Training Programme

**Date:** 7.3.2020

President of the program: Dr. V.Jyoshi, Principal

Resource Person: K. Ravi Babu, Japan Karate Association of India, Vijayawada