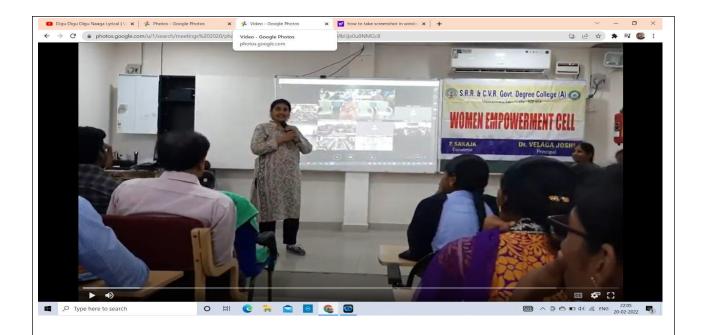

### INTERNATIONAL WOMEN'S DAY - 2019 TO 2020 CELEBRATIONS

SRR & CVR GOVERNMENT DEGREE COLLEGE (A), VIJAYAWADA, Krishna District, AP

Title: Gender equity and sensitization

**Activity:** Workshop

**Date:** 5.3.2020

President of the program: Dr. V.Jyoshi, Principal

Resource Person: Smt P. A Devi, Social and Cultural Activist, Hyderabad

Convenor: Smt. P.Sailaja

#### **Purpose & Outcome of the Activity:**

An awareness programme on gender equity was organized through virtual class room. Smt. P.A. Devi, Social Activist, Hyderabad, spoke on importance of gender sensitization and the need for women to be bold and confident. 12 Government Degree Colleges from varies places connected and raised quarries.