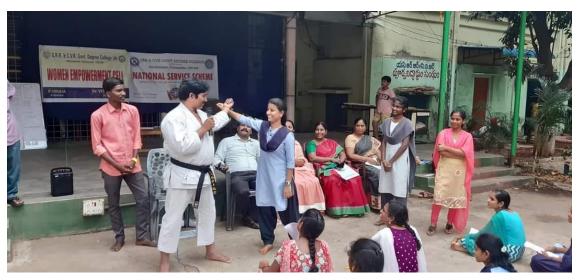

Convenor: Smt. P.Sailaja

**Trained Students: 61** 

**Purpose & Outcome of the Activity:** 

On the eve of International Women's Day, the Women Empowerment Cell and NSS Units jointly initiated the Self-defence training programme by the trainers of Japan Karate Association of India to empower our women students on 7.3.2020 and released poster. A total of 61 women students attended the session.

The self-defence training helps to learning how to defend ourselves and how to react in very intense situations. It is about gaining the confidence to better control situations that might otherwise be completely outside of our control.

# కరాటే ద్వారా ఆత్తరక్షణ

గోడపత్రికను ఆవిష్కలిస్తున్న జోషి,తబితరులు

గుణదల,మార్చి7(ప్రభమ్యాస్): కరాటే ద్వారా అతివలు ఆత్మరక్షణ పొందవచ్చని ఎస్ ఆర్ ఆర్ అండ్ సివిఆర్ ప్రభుత్వ డిగ్రీ కళాశాల ప్రిన్సిపాల్ డాక్టర్ వెలగా జోషి అన్నారు. అంతర్జాతీయ మహిళా దినోత్సవం పురస్కరించుకని కళాశాలలో విద్యార్దునులకు కరాటే అసోసియేషన్ ఆధ్వర్యంలో పలు మెళుకువలు నేర్పించారు. అనంతరం మహిళలు వీధుల్లో,ఒంటరిగా, ఆటల్లో లేదా మరేదైనా ప్రయాణాలలో పాటించవలసిన జాగ్రత్తలను తెలిపే గోడ పట్రికను ఆవిష్కరించారు.ఈ కార్యక్రమంలో ఉమెస్ ఎంపవర్ మెంట్ సభ్యులు డి.జ్యోతి,డాక్టర్ లలితా రెడ్డి, ఎస్ ఎస్ ఎస అధికారి ఎం.హరి ప్రసాద్,జపాస్ కరాటే అసోసియేషన్ ఇన్ స్రక్టర్ కొడాలి రవిబాబు తదితరులు పాల్గొన్నారు.

## మహిళల ఆత్మ రక్షణకు కరాటే

మాచవరం: అంతర్జాతీయ మహిళా దినోత్సవాన్ని పుర స్కరించుకొని స్థానిక ఎస్సారార్ అండ్ సీవీఆర్ డ్రభుత్వ డిగ్రీ కళాశాలలోని ఎన్ఎస్ఎస్ యూనిట్ల ఆధ్వర్యంలో శని వారం కరాటే పై అవగాహన కల్పించారు. జపాన్ కరాటే రాష్ట్ర సంఘం చీఫ్ ఇన్స్ట్రక్టర్ కొడాలి రవికుమార్ విద్యార్థి నులకు అవగాహన కల్పించారు. వీధుల్లో, ఒంటరిగా, ఆటోల్లో డ్రయాణాల్లో పాటించాల్సిన జాగ్రత్తలను తెలియ జేసే గోడపట్రికను డ్రిన్సిపల్ జోషి ఆవిష్కరించారు. ఉమెన్ ఎంపవర్మెంట్ సభ్యులు పి.శైలజ, డి.జ్యోతి, డాక్టర్ లలితా రెడ్డి, ఎన్ఎస్ఎస్ కార్యక్రమాధికారి ఎం.హరిద్రసాద్, కరాటే ఇన్స్ట్రక్టర్ రవికుమార్ పలువురు విద్యార్థులు పాల్గొన్నారు.