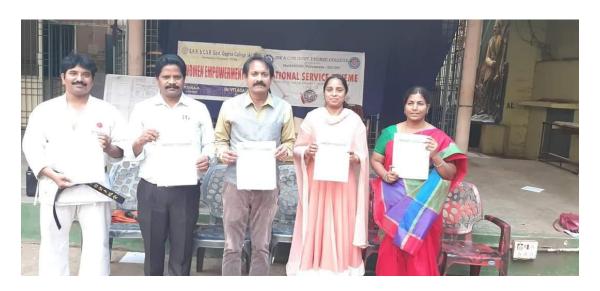

Convenor: Smt. P.Sailaja

**Trained Students: 61** 

**Purpose & Outcome of the Activity:** 

On the eve of International Women's Day, the Women Empowerment Cell and NSS Units jointly initiated the Self-defence training programme by the trainers of Japan Karate Association of India to empower our women students on 7.3.2020 and released poster. A total of 61 women students attended the session.

The self-defence training helps to learning how to defend ourselves and how to react in very intense situations. It is about gaining the confidence to better control situations that might otherwise be completely outside of our control.

F F D S

06-03-2020 on the eve of International women's day The women Embowerment Cell in association with NSS unit arranged a Programme on self défence Dr. Velaga Joshi Principal of our college and RJD (FAC) Zone-III attended as chief guest and advise the students to take the necessary Precautions in Emergency and released posters. Members: WEC Coordinfor G. Narue