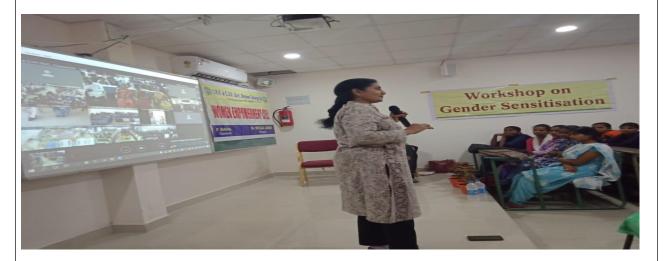

### INTERNATIONAL WOMEN'S DAY - 2019 TO 2020 CELEBRATIONS

SRR & CVR GOVERNMENT DEGREE COLLEGE (A), VIJAYAWADA, Krishna District, AP

Title: Gender equity and sensitization

**Activity:** Workshop

**Date:** 5.3.2020

President of the program: Dr. V.Jyoshi, Principal

Resource Person: Smt P. A Devi, Social and Cultural Activist, Hyderabad

Convenor: Smt. P.Sailaja

#### **Purpose & Outcome of the Activity:**

An awareness programme on gender equity was organized through virtual class room. Smt. P.A. Devi, Social Activist, Hyderabad, spoke on importance of gender sensitization and the need for women to be bold and confident. 12 Government Degree Colleges from varies places connected and raised quarries.

#### Deals with:

- \* Gender & Sex
- \* Concepts of Gender in Society

9.

Title: Self-defence

**Activity:** Training Programme

**Date:** 7.3.2020

President of the program: Dr. V.Jyoshi, Principal

Resource Person: K. Ravi Babu, Japan Karate Association of India, Vijayawada